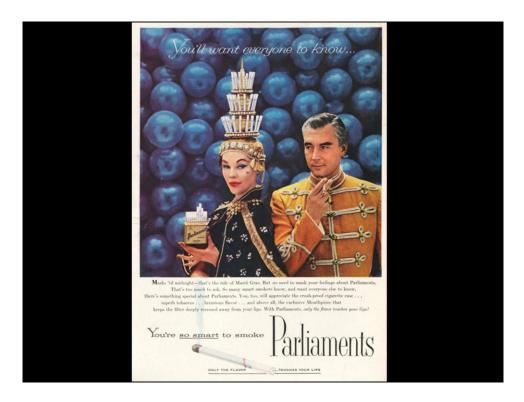

Marilyn E. Jackler Memorial Collection of Tobacco Advertisements AC1224

Brand: Parliament Manufacturer: Philip Morris Tobacco Co.

Campaign: You Are So Smart To Smoke Parliaments, Only the flavor

touches your lips.

Theme: You're So Smart

Key Words: Parliament, cigarette hat,

Quote: "Masks 'til midnight - that' s the rule of Mardi Gras. But no

need to mask your feelings about Parliament."

Comment: Are the blueberry looking bubbles Mardi gras beads?