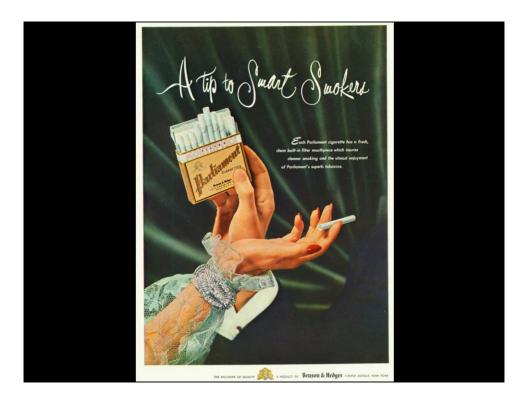

Brand: Parliament Manufacturer: Philip Morris Tobacco Co.

Campaign: You Are So Smart To Smoke Parliaments, Only the flavor

touches your lips.

Theme: You're So Smart

Key Words: Parliament,

Quote:

Comment: The woman looks as if she is a porcelain doll whereas the the

man has realistic facial features

Marilyn E. Jackler Memorial Collection of Tobacco Advertisements AC1224

Brand: Parliament

Manufacturer: Benson & Hedges Tobacco Co. then Philip Morris Tobacco Co.

Campaign: A tip to Smart Smokers

Theme: You're So Smart

Key Words:

Quote:

Comment:

Marilyn E. Jackler Memorial Collection of Tobacco Advertisements AC1224

Brand: Parliament Manufacturer: Philip Morris Tobacco Co.

Campaign: If you like things neat and clean you'll like Parliament.