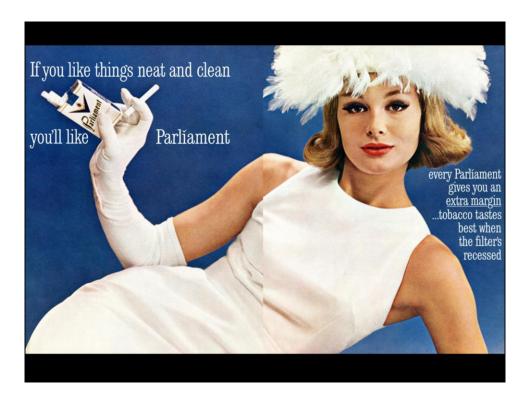

Theme: You're So Smart

Key Words:

Quote:

Comment:

Marilyn E. Jackler Memorial Collection of Tobacco Advertisements AC1224

Brand: Parliament Manufacturer: Philip Morris Tobacco Co.

Campaign: If you like things neat and clean you'll like Parliament.

Theme: You're So Smart

Key Words:

Quote:

Comment: "...tobacco tastes best when the filter's recessed." The filter

tastes best when the filter is below the surface.

Marilyn E. Jackler Memorial Collection of Tobacco Advertisements AC1224

Theme: You're So Smart

Key Words:

Quote:

Comment: "If you like things neat and clean"... It looks like she forgot to put on the rest of her make up. Only her right eye has blue eye shadow. It looks like her body position is ready to apply make up but instead she is holding a cigarette and box.