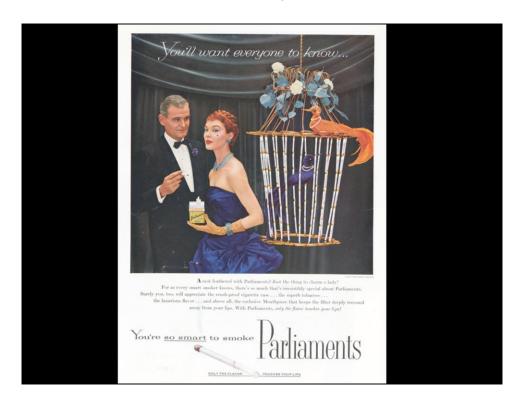

Marilyn E. Jackler Memorial Collection of Tobacco Advertisements AC1224

Brand: Parliament Manufacturer: Philip Morris Tobacco Co.

Campaign: You Are So Smart To Smoke Parliaments, Only the flavor

touches your lips.

Theme: You're So Smart

Key Words: Parliament, cigarette hat,

Quote: "Masks 'til midnight - that' s the rule of Mardi Gras. But no

need to mask your feelings about Parliament."

Comment: Are the blueberry looking bubbles Mardi gras beads?