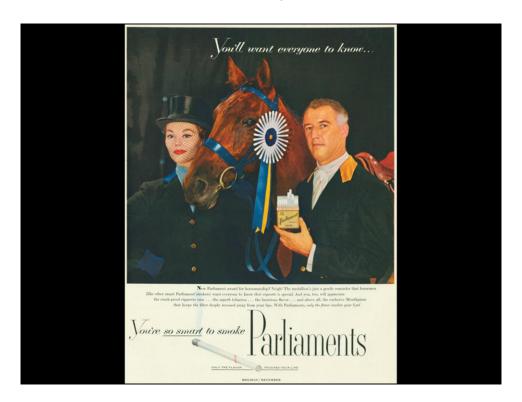

Brand: Parliament Manufacturer: Philip Morris Tobacco Co.

Campaign: You Are So Smart To Smoke Parliaments, Only the flavor

touches your lips.

Theme: You're So Smart

Key Words: Holiday, Christmas, luxury, wealth

Quote:

Comment: You'll want everyone to know we feel so little during the

holiday season, so we smoke to feel better and less overwhelmed.

Marilyn E. Jackler Memorial Collection of Tobacco Advertisements AC1224