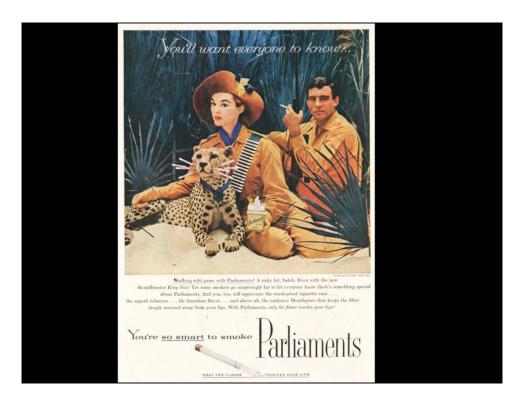

Marilyn E. Jackler Memorial Collection of Tobacco Advertisements AC1224

Brand: Parliament Manufacturer: Philip Morris Tobacco Co.

Campaign: You Are So Smart To Smoke Parliaments, Only the flavor

touches your lips.

Theme: You're So Smart

Key Words: Parliament, cigarette hat, purple sheer veil, women, young

women

Quote: "With Parliaments, only the flavor touches your lips."

Comment: "The lady in the chic chapeau may have let her enthusiasm go to her head." Not only has smoking cigarettes proven to exploit a woman's beauty but now it gives her confidence to the point of being conceited. Yet this picture shows a woman hiding behind a "chapeau". She even looks a bit timid with a man behind her.