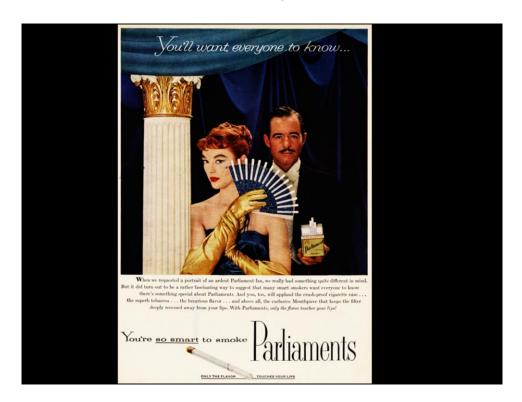

Marilyn E. Jackler Memorial Collection of Tobacco Advertisements AC1224

Brand: Parliament Manufacturer: Philip Morris Tobacco Co.

Campaign: You Are So Smart To Smoke Parliaments, Only the flavor

touches your lips.

Theme: You're So Smart

Key Words: Parliament, cigarette fan, gold gloves, blue satin dress, butler

Quote:

Comment: When we requested a portrait of an ardent Parliament fan, we

really had something quite different in mind.