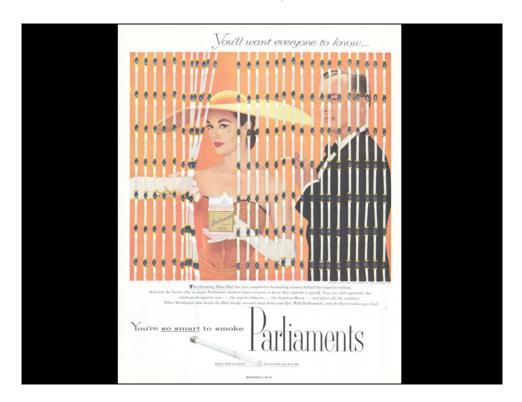

Marilyn E. Jackler Memorial Collection of Tobacco Advertisements AC1224

Brand: Parliament Manufacturer: Philip Morris Tobacco Co.

Campaign: You Are So Smart To Smoke Parliaments, Only the flavor

touches your lips.

Theme: You're So Smart

Key Words: Parliament, cigarette fan, gold gloves, blue satin dress, butler

Quote:

Comment: When we requested a portrait of an ardent Parliament fan, we

really had something quite different in mind.