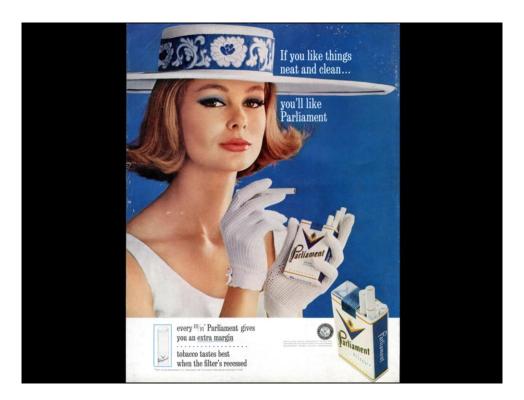

Brand: Parliament Manufacturer: Philip Morris Tobacco Co.

Campaign: If you like things neat and clean... you'll like parliament.,

Every HI?FI Parliament gives an extra margin... tobacco tastes best when the filter's recessed.

Theme: You're So Smart

Key Words:

Quote:

Comment: "If you like things neat and clean"... It looks like she forgot to put on the rest of her make up. Only her right eye has blue eye shadow. It looks like her body position is ready to apply make up but instead she is holding a cigarette and box.