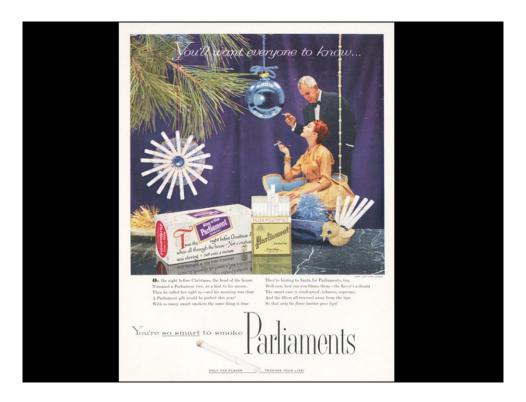

Brand: Parliament Manufacturer: Philip Morris Tobacco Co.

Campaign: You Are So Smart To Smoke Parliaments, Only the flavor

touches your lips.

Theme: You're So Smart

Key Words: Holiday, Christmas, luxury, wealth

Quote:

Comment: You'll want everyone to know we feel so little during the

holiday season, so we smoke to feel better and less overwhelmed.

Marilyn E. Jackler Memorial Collection of Tobacco Advertisements AC1224