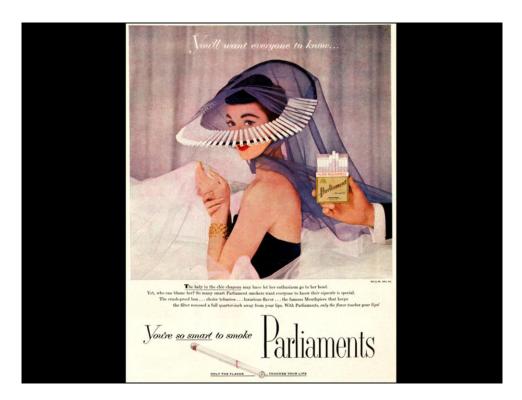

Marilyn E. Jackler Memorial Collection of Tobacco Advertisements AC1224

Brand: Parliament Manufacturer: Philip Morris Tobacco Co.

Campaign: You Are So Smart To Smoke Parliaments, Only the flavor

touches your lips.

Theme: You're So Smart

Key Words: Parliament, cigarette hat, purple sheer veil, women, young

women

Quote: "With Parliaments, only the flavor touches your lips."

Comment: "The lady in the chic chapeau may have let her enthusiasm go to her head." Not only has smoking cigarettes proven to exploit a woman's beauty but now it gives her confidence to the point of being conceited. Yet this picture shows a woman hiding behind a "chapeau". She even looks a bit timid with a man behind her.